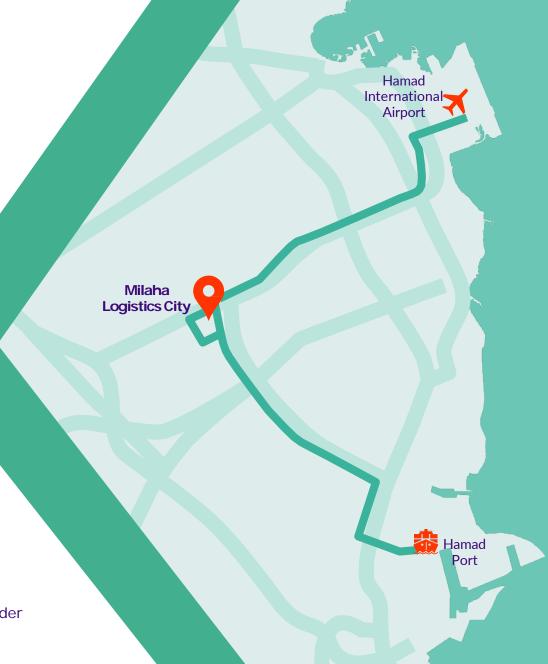

## STRATEGIC LOCATION

### **Proximity to all main point of entries**

Logistics City is strategical Milaha located, close to main ports and the new orbital road

36,000m<sup>2</sup> warehouse with Frozen, Chilled and Ambient chambers to cater different product requirements

from Hamad International

km from Abu Samra Border

- Onsite X-rays for all Cargo
- Temperature Controlled +18°C to +23°C for inspection and valueadded services (e.g labelling, quality inspection, packing, others)
- Inspection area +1°C for all Food
   & Perishables
- Chillers +1 °C and Freezers -22
   °C available for short- and longterm storage
- Temporary short-term storage area for bulk cargo
- Customer Pick-up area available