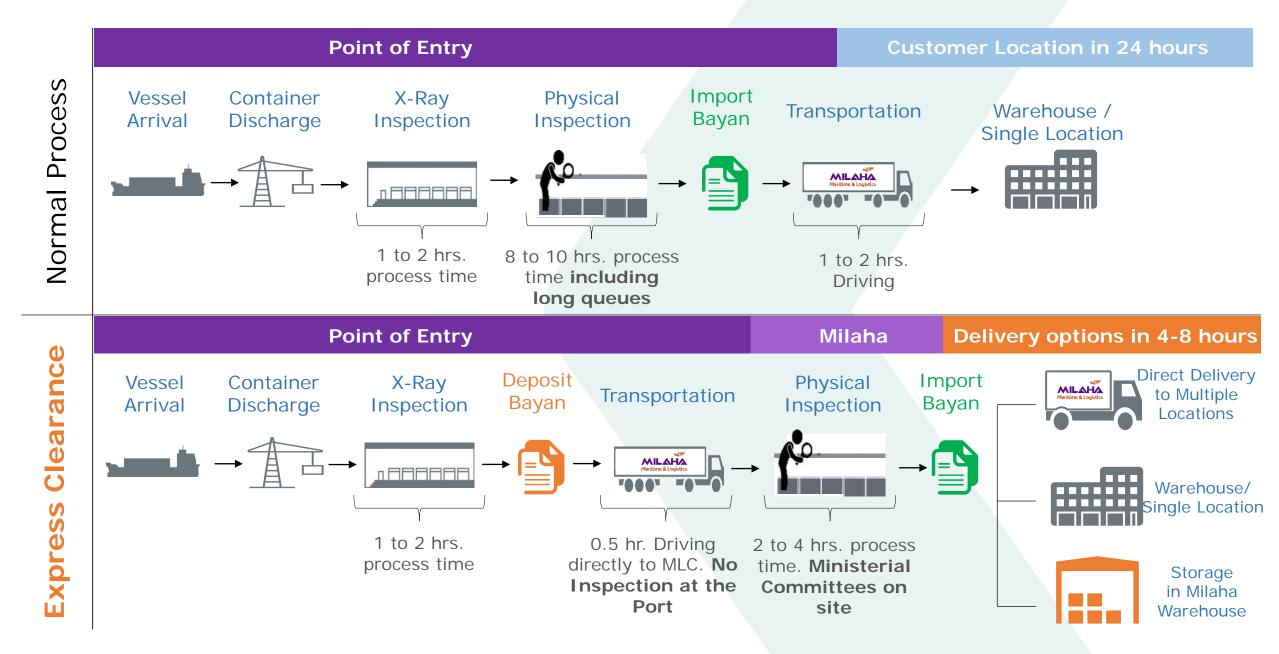

## MILAHA EXPRESS: GUARANTEED SAME DAY DELIVERY

Milaha offers the <u>only</u> guaranteed fast-track customs clearance in Qatar, enabling you to better serve your customers.

Milaha Express solves time clearance uncertainties and cost surprises you face daily in normal clearance channels.

Our dedicated off-site facility is highly efficient, significantly reducing clearance processing time.